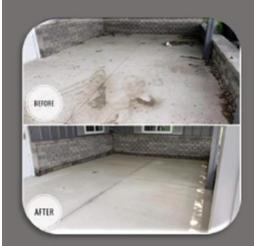

## **Lund Power Washing**

507-205-2580

### **Our Services**

- Vinyl siding
- Store fronts
- Stucco
- Roofs
- Gutters
- Decks

- Fencing
- Brick
- Pavers
- Sidewalks
- Driveways
- Patios

Also offering STAINING services!

Call or text for a FREE QUOTE!