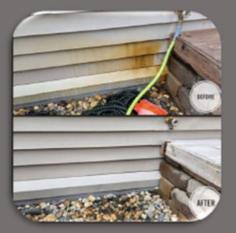

## **Lund Power Washing**

507-205-2580

### **Our Services**

- Vinyl siding
- Store fronts
- Stucco
- Roofs
- Gutters
- Decks

- Fencing
- Brick
- Pavers
- Sidewalks
- Driveways
- Patios

Also offering STAINING services!

Call or text for a FREE QUOTE!