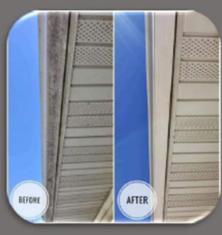

## **Lund Power Washing**

507-205-2580

### **Our Services**

- Vinyl siding
- Store fronts
- Stucco
- Roofs
- Gutters
- Decks

- Fencing
- Brick
- Pavers
- Sidewalks
- Driveways
- Patios

Also offering STAINING services!

Call or text for a FREE QUOTE!