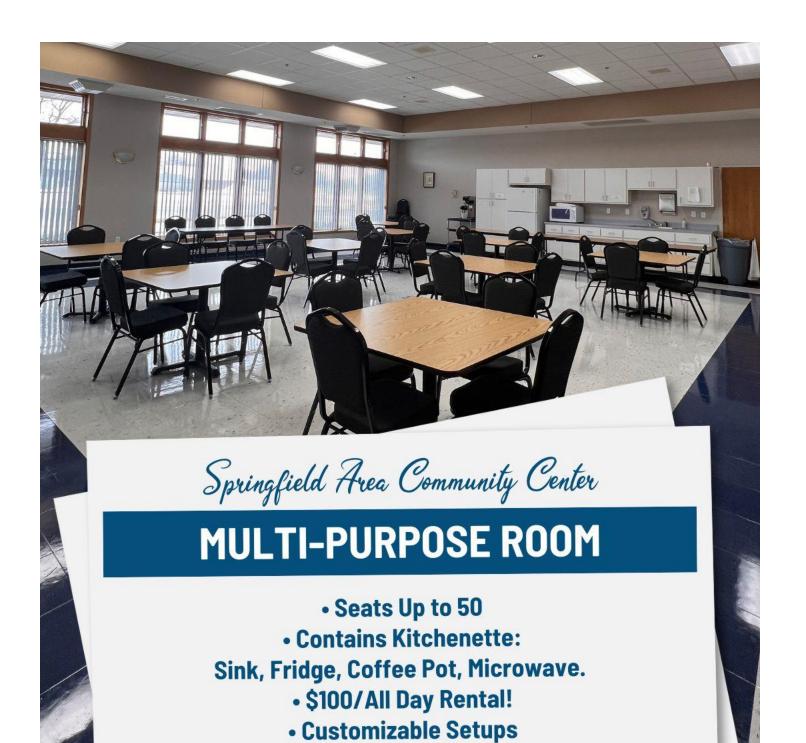

### **Springfield Area Community Center Grounds**

Pageant is 40 minutes ~ Bleacher Seating available

Pageant Hospitality in the Community Center, following each performance No admission charge, a gift from the Springfield Area Nativity Theatre Association and the community of Springfield

## Friday, December 13

**Springfield Area Community Center** 

Lunch served 11:00 A.M. to 1:00 P.M. Coolde Sale starts at 11:00 A.M. until sold out

Sponsored by Springfield Area Nativity Theatre Association with proceeds helping to sustain the Nativity Pageant