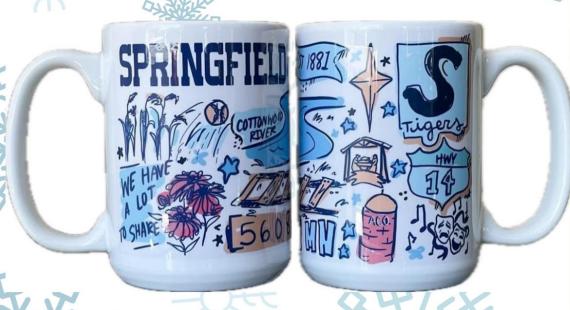

## SPRINGFIELD MUGS

\$25 EACH

CHAMBER BUCKS SOLD SEPARATELY

# Springfield Mugs

## \$25 Each

## Exclusively available at:

6 East
F&M Bank
MidCountry Bank
SouthPoint Financial Credit Union
Springfield Advance Press
Springfield Chamber of Commerce

New Springfield Mugs
Made Exclusively for the Springfield
Chamber of Commerce by Willow a
16 year old artist from Minnesota's
Ivory & Sage

Limited Quantities

Available