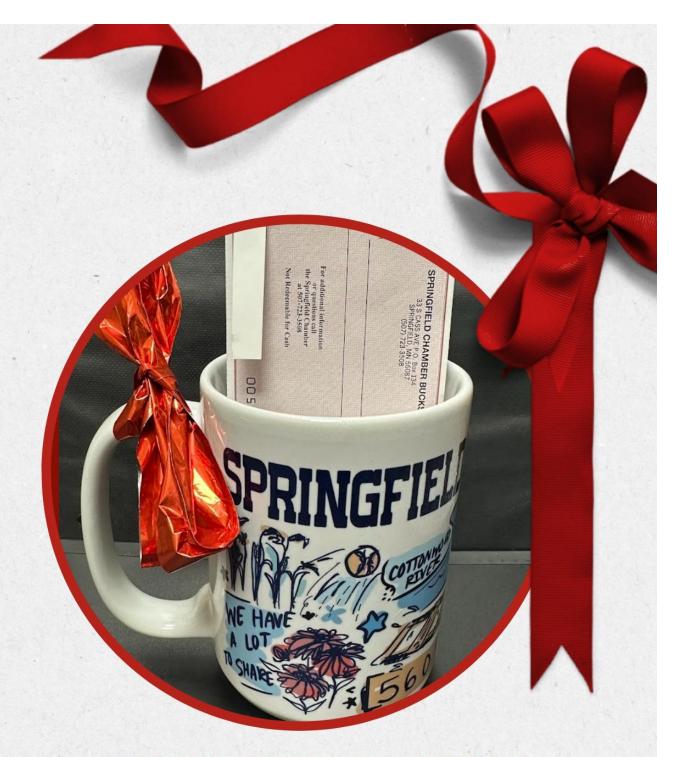

## SPRINGFIELD MUGS

\$25 EACH

CHAMBER BUCKS SOLD SEPARATELY

# Springfield Mugs

## \$25 Each

## Exclusively available at:

6 East
F&M Bank
MidCountry Bank
SouthPoint Financial Credit Union
Springfield Advance Press
Springfield Chamber of Commerce

New Springfield Mugs
Made Exclusively for the Springfield
Chamber of Commerce by Willow a
16 year old artist from Minnesota's
Ivory & Sage

Limited Quantities

Available

### **Chamber Buck Check Policy**

Thank you for supporting the Springfield Area Chamber of Commerce Businesses.

Your Springfield Area Chamber Bucks are good at the CHAMBER MEMBER businesses in accordance with their check policy.

Chamber Buck checks may NOT be deposited directly into a personal bank account. Chamber Buck checks are NOT redeemable for cash.

 Businesses will NOT offer cash back on any remaining balance.

Smaller denominations are offered at the Springfield Area Chamber of Commerce office.

Chamber Buck Checks are valid for 90 days following the issue date.

 For any checks older than 90 days, please contact the Chamber Office.