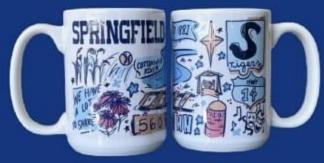

## Springfield Mugs \$25 each

## Available exclusively at

F & M Bank - Springfield
Red Rock Bank - Springfield
SouthPoint Financial Credit Union - Springfield
Springfield Advance-Press
Springfield Chamber Office

Limited Quantities Available