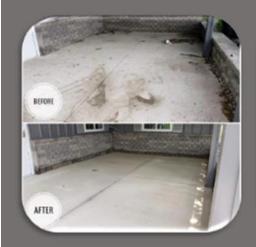

# **Lund Power Washing**

507-205-2580

#### **Our Services**

- Vinyl siding
- Store fronts
- Stucco
- Roofs
- Gutters
- Decks

- Fencing
- Brick
- Pavers
- Sidewalks
- Driveways
- Patios

Also offering STAINING services!

Call or text for a FREE QUOTE!