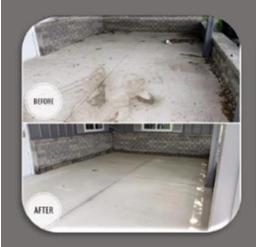

# **Lund Power Washing**

507-205-2580

#### **Our Services**

- Vinyl siding
- Store fronts
- Stucco
- Roofs
- Gutters
- Decks

- Fencing
- Brick
- Pavers
- Sidewalks
- Driveways
- Patios

Also offering STAINING services!

Call or text for a FREE QUOTE!