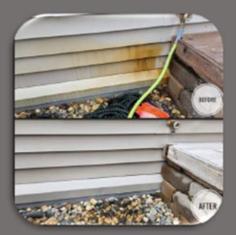

# **Lund Power Washing**

507-205-2580

#### **Our Services**

- Vinyl siding
- Store fronts
- Stucco
- Roofs
- Gutters
- Decks

- Fencing
- Brick
- Pavers
- Sidewalks
- Driveways
- Patios

Also offering STAINING services!

Call or text for a FREE QUOTE!