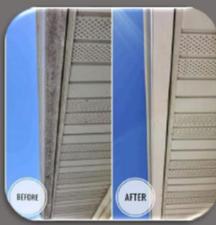

# **Lund Power Washing**

507-205-2580

#### **Our Services**

- Vinyl siding
- Store fronts
- Stucco
- Roofs
- Gutters
- Decks

- Fencing
- Brick
- Pavers
- Sidewalks
- Driveways
- Patios

Also offering STAINING services!

Call or text for a FREE QUOTE!