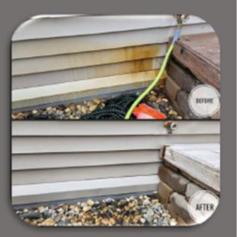

## **Lund Power Washing**

507-205-2580

#### **Our Services**

- Vinyl siding
- Store fronts
- Stucco
- Roofs
- Gutters
- Decks

- Fencing
- Brick
- Pavers
- Sidewalks
- Driveways
- Patios

Also offering STAINING services!

Call or text for a FREE QUOTE!