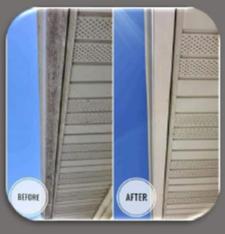

## **Lund Power Washing**

507-205-2580

#### **Our Services**

- Vinyl siding
- Store fronts
- Stucco
- Roofs
- Gutters
- Decks

- Fencing
- Brick
- Pavers
- Sidewalks
- Driveways
- Patios

Also offering STAINING services!

Call or text for a FREE QUOTE!