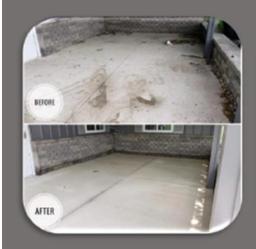

## **Lund Power Washing**

507-205-2580

#### **Our Services**

- Vinyl siding
- Store fronts
- Stucco
- Roofs
- Gutters
- Decks

- Fencing
- Brick
- Pavers
- Sidewalks
- Driveways
- Patios

Also offering STAINING services!

Call or text for a FREE QUOTE!