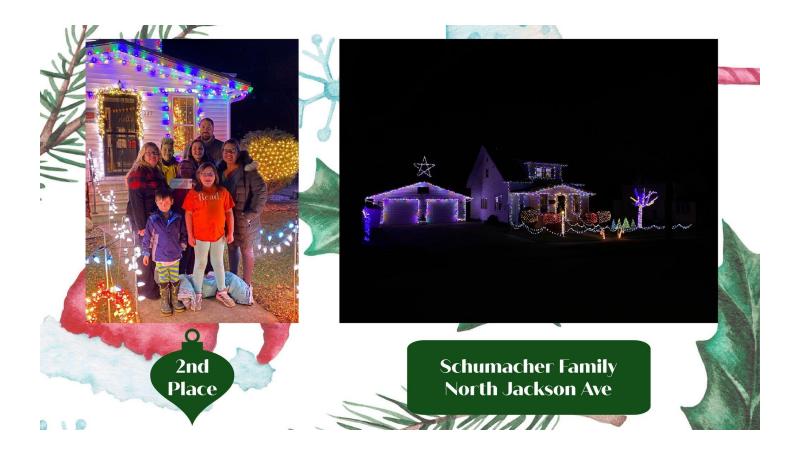

**2nd Place - Schumacher Family, North Jackson Avenue, \$30 Chamber Bucks** 

**3rd Place - Daley Family, North Bagen Avenue, \$20 Chamber Bucks** 

Honorable mention - Schwarzrock Family's Nativity Scene, Range Road