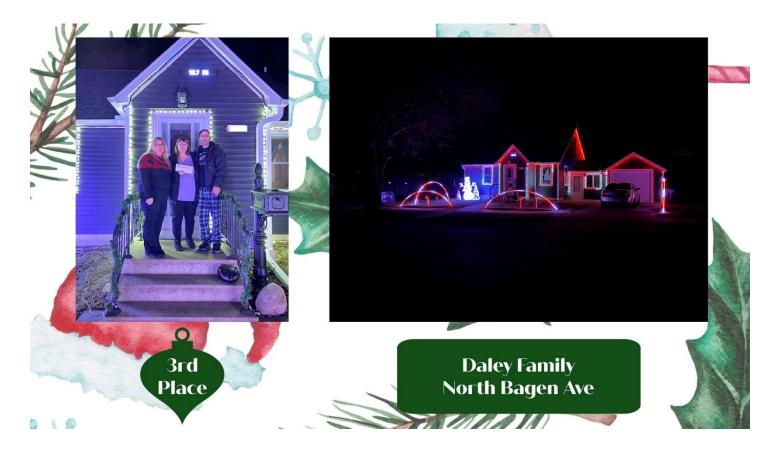

**2nd Place - Schumacher Family, North Jackson Avenue, \$30 Chamber Bucks** 

**3rd Place - Daley Family, North Bagen Avenue, \$20 Chamber Bucks** 

Honorable mention - Schwarzrock Family's Nativity Scene, Range Road