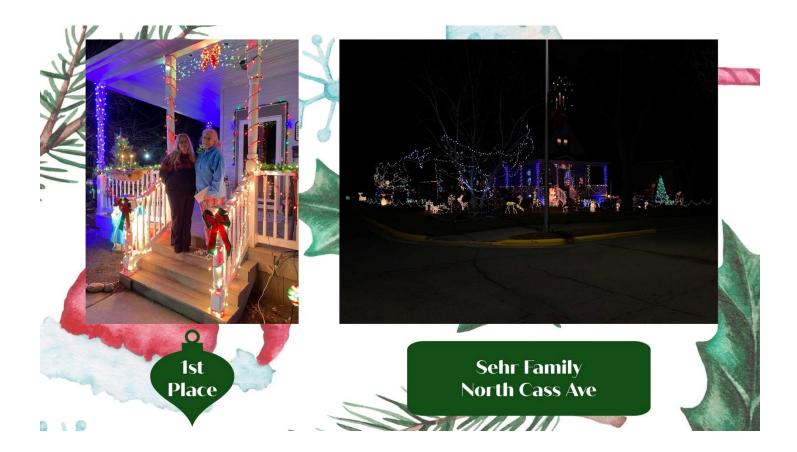

Springfield United Methodist

Springfield Welding & Trailer

OUR MISSION: The mission of the Springfield Area Chamber of Commerce/CVB is to strengthen the business community and take a leadership role in promoting economic growth in a spirit of cooperation and team work. The winners of the 2023 Holiday Lighting Contest are: 1st Place - Sehr Family, North Cass Avenue, \$50 Chamber Bucks