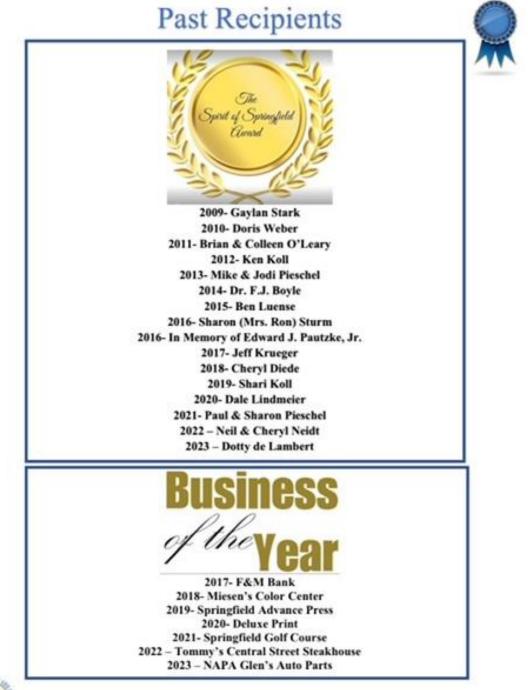

Thank you to this year's judges, the residents at St. John's Circle of Care, and Springfield for making spirits brighter this holiday season!

We are currently accepting nominations for the 2024 Spirit of Springfield and Business of the Year Awards. Printable and fill-in PDF's of the nomination forms are available on the Chamber website. <u>https://springfieldmnchamber.org/spirit-of-springfield.../</u>