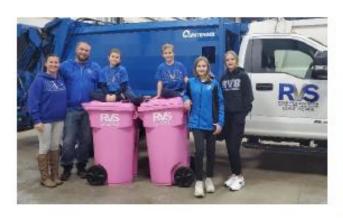

### Pink Cart for Cancer

@ NUMC to offer a PINK GARBAGE CART to RVS Customers –

New customers welcome!!

How it works: RVS customers call in to the RVS office 507-354-5355 to reserve a pink cart. A donation will be required.

RVS will match total donations up to \$20,000.

ANY businesses that want to join in donating please contact our office.

Checks written to: NUMC Foundation Memo: Pink Cart
Mail Checks to RVS: PO Box 338, New Ulm, MN 56073

RVS will exchange the carts on your normal garbage day, the week following receipt of your donation.

\*\*65-Gal Carts ONLY

\*\*1 Pink Cart per customer

FOR IMMEDIATE RELEASE (or EMBARGOED UNTIL DATE)

Jan. 5, 2022