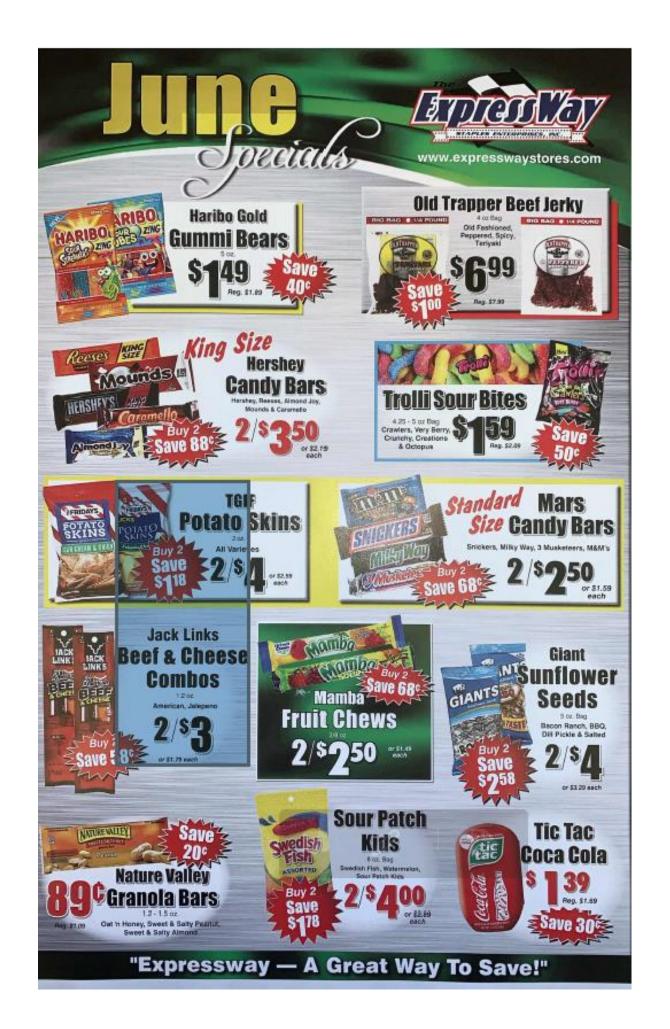

## Springfield Area Chamber of Commerce Lunch Stand

Friday, June 4, 2021 11am-1pm

**Springfield Market Parking Lot** 

Pulled Pork Meal \$7

Meal includes Coleslaw <u>OR</u> Chips Cookie & Beverage