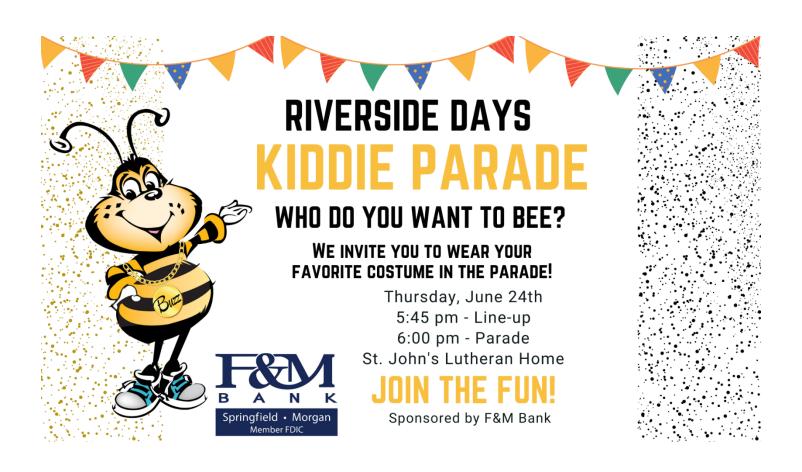

### Thursday, June 24

- Kickstart Springfield & Springfield Chamber of Commerce 11 am @ Riverside Park. Business to Business Luncheon featuring Kickstart Springfield. RSVP to the Chamber Office by 6/18 Sponsored by F&M Bank
- SAL Burgers and Beer Garden 4-11 pm @ the Legion
- Kiddie Parade 5:45 pm Line up @ St. John's Lutheran Home. Starts at 6 pm Sponsored by F&M Bank
- Sleepy Eye Concertina Band
   5-8 pm @ the Legion
- "Generation Gap" Concert 6 pm @ Brown's Park. FREE admission Bring your lawn chairs/ blankets. Springfield Lions Club will be selling Root Beer floats. Sponsored by Springfield Community Theatre