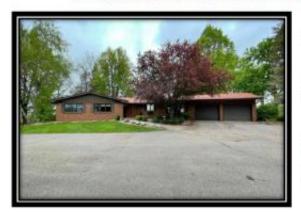

### 19919 Co Rd 5, Springfield - \$400,000

Beautiful acreage conveniently located 1 mile northeast of Springfield! This 5.8 acre property features a spacious 4 bedroom, 3 1/2 bath home with an attached double garage, a 28' x 36' guest house with a living area, kitchen space, loft, and garage, an outdoor in-ground 18' x 40' pool & patio area, and a large pasture area. The house has an open layout, wood-burning fireplaces in the living room and family room, a main level master bedroom & master bath, updated wood floors throughout the main level, an eat-in kitchen, a large mud room/entry off of the garage, and a finished basement with a family room, bedroom, 3/4 bathroom, and lots of storage space.