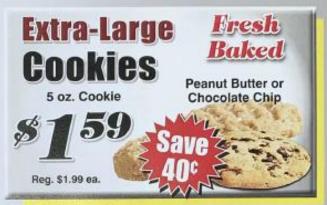

garage.



### 314 Jackson Ave N, Springfield - \$94,500

This very well-maintained home has an open main floor layout with a large, updated kitchen (2016) with center island and newer kitchen appliances, separate dining room, main level bathroom, and spacious living room with open staircase. All 3 bedrooms are on the same floor. Many updates include windows, siding and roof in 2014, landscaping in 2019, washing machine in 2020, water heater in 2012, and 150 amp breakers. Attached single garage. Charming front porch, large back patio area with fence, and storage shed!

Interest rates are LOW, inventory is LIMITED, and there are many buyers on the hunt for a new home! If you're thinking of selling, now is an ideal time!

Give us a call -723-5233 - so we can visit about the next step!

























### **Now Hiring!**

### Assistant Manager

This position is Full-Time and will assist in the management of our retail facility with an emphasis in Food Service Operations. We offer a total compensation package; including a competitive wage, health insurance, dental insurance, vacation time and a company match 401K program.

IT'S EASY TO APPLY!
Text "HireMe" To 85000
Apply Online:





Scan or Snap



11 E Rock Street Springfield MN 56087

(507) 723-5721





# Experience the Power of Connection





22 S Marshall Ave • Springfield

507.723.4211

nuvera.net



Beginning June 1, clients will be able to return in person to shop. We want you to still call for an appointment as only 2 allowed in at one time. Call Tuesday during day for Tuesday night shopping and Wednesday d