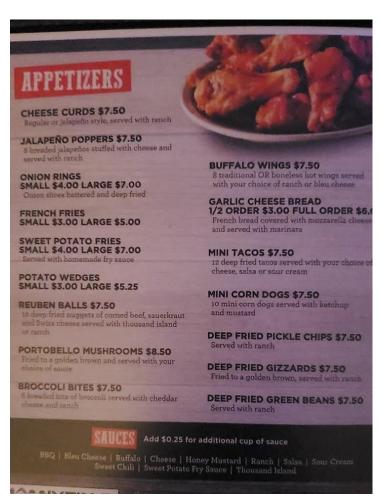

### **Outlaws Bar & Grill**

### carry out only for lunch and dinner

The rest of the week We are planning on trying the carry out option at our regular lunch hour from 11 to 1:30 and from 4 to 8:30 in the evening.

We will keep you informed as hours may change.

723-4669.

https://www.facebook.com/Outlaws-Bar-and-Grill-172734546104928/

| HAMBURGER<br>Grilled to perfection                                                                       | 1/4 lb.    |                                                                  | te onion rings or sweet potato fries for \$1.00.                                                                                                                      |  |  |
|----------------------------------------------------------------------------------------------------------|------------|------------------------------------------------------------------|-----------------------------------------------------------------------------------------------------------------------------------------------------------------------|--|--|
|                                                                                                          | 44.44      | 1/3 lb.                                                          |                                                                                                                                                                       |  |  |
|                                                                                                          | \$6.50     | \$8.00                                                           | 1/2 LB. STEAK BURGER \$10.00                                                                                                                                          |  |  |
| CHEESEBURGER Grilled to perfection and topped with cheese                                                | \$6.75     | \$8.25                                                           | GRUMMY BURGER \$9.75<br>1/3 lb. burger with bacon, cheese, fried<br>onion, mushroom, pickle and BBQ sauce                                                             |  |  |
| CALIFORNIA BURGER<br>Lettuce, tomato, onion,<br>pickle and mayo                                          | \$7.50     | \$9.00                                                           | PATTY MELT \$9.25 1/3 lb. burger topped with Swiss cheese and sautéed onions on toasted rye                                                                           |  |  |
| BACON CHEESEBURGE<br>Topped with lean crisp becon<br>and American cheese                                 | R \$7.50   | \$9.00                                                           | OUTLAW BURGER \$10.00  1/3 lb. burger topped with bacon, cheese, lettuce, onion, tomatoes, pickle & mayo                                                              |  |  |
| MUSHROOM 'N SWISS<br>Topped with fresh sautéed<br>mushroom and melted<br>Swiss cheese                    | \$7.50     | \$9.00                                                           | MAKE IT A DOUBLE BURGER  1/4 lb. 1/3 lb.  \$1.75 extra \$2.00 extra                                                                                                   |  |  |
| CHICKEN BREAST<br>SANDWICH \$8.00<br>Grilled or crispy chicken with<br>lettuce, tomato and a side of     | MIC<br>FIS | ds. Substitute of<br>GHTY RIB SA<br>SH SANDWI<br>oz. breaded cod | perved with your choice of French fries or potato onion rings or sweet potato fries for \$1.00 more.  ANDWICH \$8.00  CH \$8.00  Other to a golden  Other to a golden |  |  |
| mayo served on a bun  CHICKEN BREAST MELT  Grilled chicken with Swiss che and fried onions on texas toas | \$8.00 ST  |                                                                  | WICH \$10.50  grilled to  25¢ EACH  25¢ EACH  Bacon  Cheese-                                                                                                          |  |  |