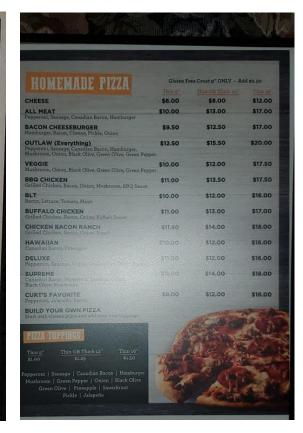

### **Outlaws Bar & Grill**

### carry out only for lunch and dinner

The rest of the week We are planning on trying the carry out option at our regular lunch hour from 11 to 1:30 and from 4 to 8:30 in the evening.

We will keep you informed as hours may change.

723-4669.

https://www.facebook.com/Outlaws-Bar-and-Grill-172734546104928/

| HAMBURGER<br>Grilled to perfection                                                                       | 1/4 lb.    |                                                                  | te onion rings or sweet potato fries for \$1.00.                                                                                                                      |  |  |
|----------------------------------------------------------------------------------------------------------|------------|------------------------------------------------------------------|-----------------------------------------------------------------------------------------------------------------------------------------------------------------------|--|--|
|                                                                                                          | 44.44      | 1/3 lb.                                                          |                                                                                                                                                                       |  |  |
|                                                                                                          | \$6.50     | \$8.00                                                           | 1/2 LB. STEAK BURGER \$10.00                                                                                                                                          |  |  |
| CHEESEBURGER Grilled to perfection and topped with cheese                                                | \$6.75     | \$8.25                                                           | GRUMMY BURGER \$9.75<br>1/3 lb. burger with bacon, cheese, fried<br>onion, mushroom, pickle and BBQ sauce                                                             |  |  |
| CALIFORNIA BURGER<br>Lettuce, tomato, onion,<br>pickle and mayo                                          | \$7.50     | \$9.00                                                           | PATTY MELT \$9.25 1/3 lb. burger topped with Swiss cheese and sautéed onions on toasted rye                                                                           |  |  |
| BACON CHEESEBURGE<br>Topped with lean crisp becon<br>and American cheese                                 | R \$7.50   | \$9.00                                                           | OUTLAW BURGER \$10.00  1/3 lb. burger topped with bacon, cheese, lettuce, onion, tomatoes, pickle & mayo                                                              |  |  |
| MUSHROOM 'N SWISS<br>Topped with fresh sautéed<br>mushroom and melted<br>Swiss cheese                    | \$7.50     | \$9.00                                                           | MAKE IT A DOUBLE BURGER  1/4 lb. 1/3 lb.  \$1.75 extra \$2.00 extra                                                                                                   |  |  |
| CHICKEN BREAST<br>SANDWICH \$8.00<br>Grilled or crispy chicken with<br>lettuce, tomato and a side of     | MIC<br>FIS | ds. Substitute of<br>GHTY RIB SA<br>SH SANDWI<br>oz. breaded cod | perved with your choice of French fries or potato onion rings or sweet potato fries for \$1.00 more.  ANDWICH \$8.00  CH \$8.00  Other to a golden  Other to a golden |  |  |
| mayo served on a bun  CHICKEN BREAST MELT  Grilled chicken with Swiss che and fried onions on texas toas | \$8.00 ST  |                                                                  | WICH \$10.50  grilled to  25¢ EACH  25¢ EACH  Bacon  Cheese-                                                                                                          |  |  |