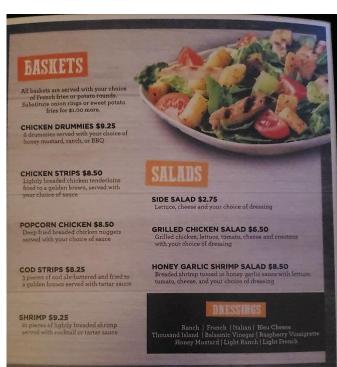

### **Outlaws Bar & Grill**

### carry out only for lunch and dinner

The rest of the week We are planning on trying the carry out option at our regular lunch hour from 11 to 1:30 and from 4 to 8:30 in the evening.

We will keep you informed as hours may change.

723-4669.

https://www.facebook.com/Outlaws-Bar-and-Grill-172734546104928/

| HAMBURGER<br>Grilled to perfection                                                                       | 1/4 lb.    |                                                                  | te onion rings or sweet potato fries for \$1.00.                                                                                                                      |  |  |
|----------------------------------------------------------------------------------------------------------|------------|------------------------------------------------------------------|-----------------------------------------------------------------------------------------------------------------------------------------------------------------------|--|--|
|                                                                                                          | 44.44      | 1/3 lb.                                                          |                                                                                                                                                                       |  |  |
|                                                                                                          | \$6.50     | \$8.00                                                           | 1/2 LB. STEAK BURGER \$10.00                                                                                                                                          |  |  |
| CHEESEBURGER Grilled to perfection and topped with cheese                                                | \$6.75     | \$8.25                                                           | GRUMMY BURGER \$9.75<br>1/3 lb. burger with bacon, cheese, fried<br>onion, mushroom, pickle and BBQ sauce                                                             |  |  |
| CALIFORNIA BURGER<br>Lettuce, tomato, onion,<br>pickle and mayo                                          | \$7.50     | \$9.00                                                           | PATTY MELT \$9.25 1/3 lb. burger topped with Swiss cheese and sautéed onions on toasted rye                                                                           |  |  |
| BACON CHEESEBURGE<br>Topped with lean crisp becon<br>and American cheese                                 | R \$7.50   | \$9.00                                                           | OUTLAW BURGER \$10.00  1/3 lb. burger topped with bacon, cheese, lettuce, onion, tomatoes, pickle & mayo                                                              |  |  |
| MUSHROOM 'N SWISS<br>Topped with fresh sautéed<br>mushroom and melted<br>Swiss cheese                    | \$7.50     | \$9.00                                                           | MAKE IT A DOUBLE BURGER  1/4 lb. 1/3 lb.  \$1.75 extra \$2.00 extra                                                                                                   |  |  |
| CHICKEN BREAST<br>SANDWICH \$8.00<br>Grilled or crispy chicken with<br>lettuce, tomato and a side of     | MIC<br>FIS | ds. Substitute of<br>GHTY RIB SA<br>SH SANDWI<br>oz. breaded cod | perved with your choice of French fries or potato onion rings or sweet potato fries for \$1.00 more.  ANDWICH \$8.00  CH \$8.00  Other to a golden  Other to a golden |  |  |
| mayo served on a bun  CHICKEN BREAST MELT  Grilled chicken with Swiss che and fried onions on texas toas | \$8.00 ST  |                                                                  | WICH \$10.50  grilled to  25¢ EACH  25¢ EACH  Bacon  Cheese-                                                                                                          |  |  |