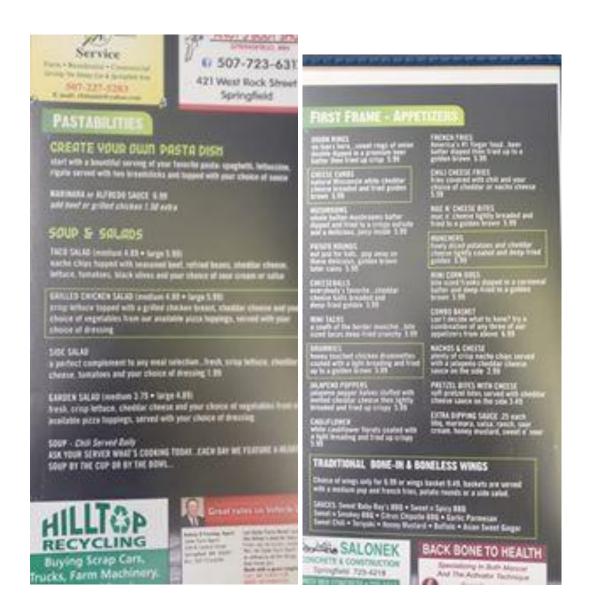

# **Appetizers**

#### LOADED FRIES

beer battered fries topped with bacon & cheddar cheese, drizzled with ranch

#### SOFT PRETZEL STICKS

four soft pretzel sticks served with cheddar cheese dipping sauce 6.95

#### SUPER NACHOS

tortillas smothered in mea cheese & all the toppings 7.95 meat & cheese only 5.95

CHIPS & SALSA tortilla chips & salsa 3.95

TATER TOTS

crispy bite sized potato pieces 3.95

### FRENCH FRIES premium beer battered french fries 3.95

MOZZARELLA STICKS

six creamy mozzarella cheese coated in a beer batter 6.95

### CHEESE CURDS

premium white cheddar cheese curds 6.95

### QUESADILLAS

chicken & cheese grilled in a flour tortilla 6.95 chees cheese only 6.25

### MINI CORN DOGS mini hot dogs wrapped in a tasty breading 6.95

### FRIED PICKLE CHIPS

crinkle cut dill pickle chips in a light breading 6.95

#### MINI TACOS

a seasoned blend of chicken folded in a com tortilla (12) 6.25

## **ONION RINGS**

thick cut onions double dipped in a beer batter 6.25

#### SMOKEY GOUDA CURDS

creamy smoked gouda in a bacon studded breadin 6.95

#### **MUSHROOMS**

button mushrooms battered & fried to perfection 5.25

#### CAULIFLOWER

#### **CHICKEN WINGS**

your choice of traditional bone-in or crispy boneless chicken wings tossed in your choice of stingin' honey garlic, honey barbecue, teriyaki, sweet chili or buffalo sauce traditional bone in 8 for 8.95 | boneless wings 10 for 8.95