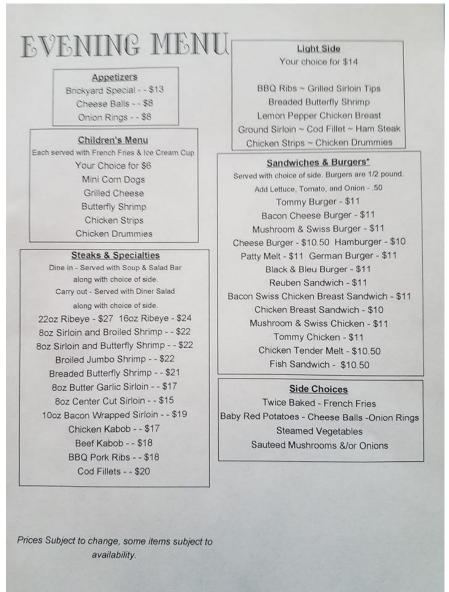

723-4669.

https://www.facebook.com/Outlaws-Bar-and-Grill-172734546104928/

| HAMBURGER<br>Grilled to perfection                                                                       | 1/4 lb.    |                                                                  | te onion rings or sweet potato fries for \$1.00.                                                                                                                      |  |  |
|----------------------------------------------------------------------------------------------------------|------------|------------------------------------------------------------------|-----------------------------------------------------------------------------------------------------------------------------------------------------------------------|--|--|
|                                                                                                          | 44.44      | 1/3 lb.                                                          |                                                                                                                                                                       |  |  |
|                                                                                                          | \$6.50     | \$8.00                                                           | 1/2 LB. STEAK BURGER \$10.00                                                                                                                                          |  |  |
| CHEESEBURGER Grilled to perfection and topped with cheese                                                | \$6.75     | \$8.25                                                           | GRUMMY BURGER \$9.75<br>1/3 lb. burger with bacon, cheese, fried<br>onion, mushroom, pickle and BBQ sauce                                                             |  |  |
| CALIFORNIA BURGER<br>Lettuce, tomato, onion,<br>pickle and mayo                                          | \$7.50     | \$9.00                                                           | PATTY MELT \$9.25 1/3 lb. burger topped with Swiss cheese and sautéed onions on toasted rye                                                                           |  |  |
| BACON CHEESEBURGE<br>Topped with lean crisp becon<br>and American cheese                                 | R \$7.50   | \$9.00                                                           | OUTLAW BURGER \$10.00  1/3 lb. burger topped with bacon, cheese, lettuce, onion, tomatoes, pickle & mayo                                                              |  |  |
| MUSHROOM 'N SWISS<br>Topped with fresh sautéed<br>mushroom and melted<br>Swiss cheese                    | \$7.50     | \$9.00                                                           | MAKE IT A DOUBLE BURGER  1/4 lb. 1/3 lb.  \$1.75 extra \$2.00 extra                                                                                                   |  |  |
| CHICKEN BREAST<br>SANDWICH \$8.00<br>Grilled or crispy chicken with<br>lettuce, tomato and a side of     | MIC<br>FIS | ds. Substitute of<br>GHTY RIB SA<br>SH SANDWI<br>oz. breaded cod | perved with your choice of French fries or potato onion rings or sweet potato fries for \$1.00 more.  ANDWICH \$8.00  CH \$8.00  Other to a golden  Other to a golden |  |  |
| mayo served on a bun  CHICKEN BREAST MELT  Grilled chicken with Swiss che and fried onions on texas toas | \$8.00 ST  |                                                                  | WICH \$10.50  grilled to  25¢ EACH  25¢ EACH  Bacon  Cheese-                                                                                                          |  |  |