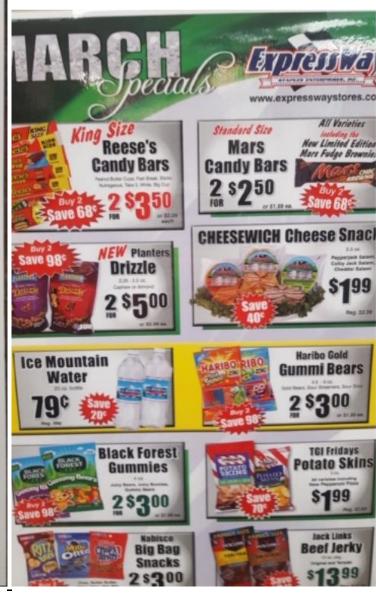

on

#### arilled texas toast 8.75 SMOKEY GOUDA

CURD BURGER topped with gouda & bacon curds with a smokey bbq sauce 8.95

#### HOG WILD BURGER topped with pepper jack cheese, bacon, sliced ham & bbq sauce 8.95

GREEN OLIVE BURGER topped with green olive cream cheese spread 8.75

### Cheese Choices

american, swiss, cheddar or pepper jack

CHICKEN STRIPS hree golden chicken strips 8,95

POPCORN CHICKEN

#### MINI CORN DOGS breaded & deep fried golden brown 7.95

SHRIMP BASKET fried shrimp basket 9.95

#### FISH BASKET

three breaded pollock fillets deep fried to a golden brown 8.95

baskets are served with coleslaw, toast & crinkle fries or american fries, substitute, beer battered fries, tater tots or waffle fries for 1.00 or onion rings for 1.50



**Expressway** 

Open

507-723-5721







Gatzby's

closed

### <u>Lj's on Main</u> 507-752-7252



OFF SALE HOURS: 11am-10pm
UNTIL THE BAN IS LIFTED!
SORRY FOR ANY
INCONVENIENCE!
VE'RE GONNA MISS YOU ALL!
VHEN THE DUST SETTLES WE
RE GOING TO HAVE A PARTY!
NTIL THEN PLEASE STAY SAFE!
LOVE YA ALL,
LJ, KEVIN & CREW!

### **Outlaws Bar & Grill**

### carry out only for lunch and dinner

The rest of the week We are planning on trying the carry out option at our regular lunch hour from 11 to 1:30 and from 4 to 8:30 in the evening.

We will keep you informed as hours may change.

723-4669.

https://www.facebook.com/Outlaws-Bar-and-Grill-172734546104928/





| HAMBURGER<br>Grilled to perfection                                                                       | 1/4 lb.    |