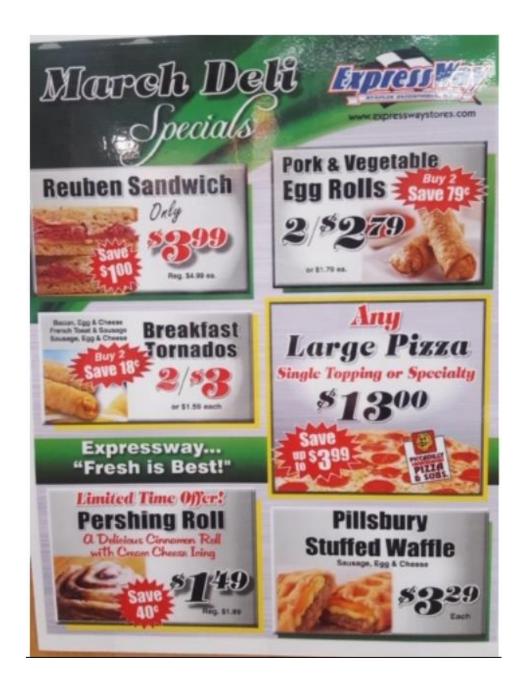

n

#### arilled texas toast 8.75 SMOKEY GOUDA

CURD BURGER topped with gouda & bacon curds with a smokey bbq sauce 8.95

#### HOG WILD BURGER topped with pepper jack cheese, bacon, sliced ham & bbq sauce 8.95

GREEN OLIVE BURGER topped with green olive cream cheese spread 8.75

### Cheese Choices

american, swiss, cheddar or pepper jack

CHICKEN STRIPS hree golden chicken strips 8,95

POPCORN CHICKEN

#### MINI CORN DOGS breaded & deep fried golden brown 7.95

SHRIMP BASKET fried shrimp basket 9.95

#### FISH BASKET

three breaded pollock fillets deep fried to a golden brown 8.95

baskets are served with coleslaw, toast & crinkle fries or american fries, substitute, beer battered fries, tater tots or waffle fries for 1.00 or onion rings for 1.50



**Expressway** 

Open

507-723-5721







Gatzby's

closed

### <u>Lj's on Main</u> 507-752-7252



OFF SALE HOURS: 11am-10pm
UNTIL THE BAN IS LIFTED!
SORRY FOR ANY
INCONVENIENCE!
VE'RE GONNA MISS YOU ALL!
VHEN THE DUST SETTLES WE
RE GOING TO HAVE A PARTY!
NTIL THEN PLEASE STAY SAFE!
LOVE YA ALL,
LJ, KEVIN & CREW!

### **Outlaws Bar & Grill**

### carry out only for lunch and dinner

The rest of the week We are planning on trying the carry out option at our regular lunch hour from 11 to 1:30 and from 4 to 8:30 in the evening.

We will keep you informed as hours may change.

723-4669.

https://www.facebook.com/Outlaws-Bar-and-Grill-172734546104928/





| HAMBURGER<br>Grilled to perfection                                                                       | 1/4 lb.    |