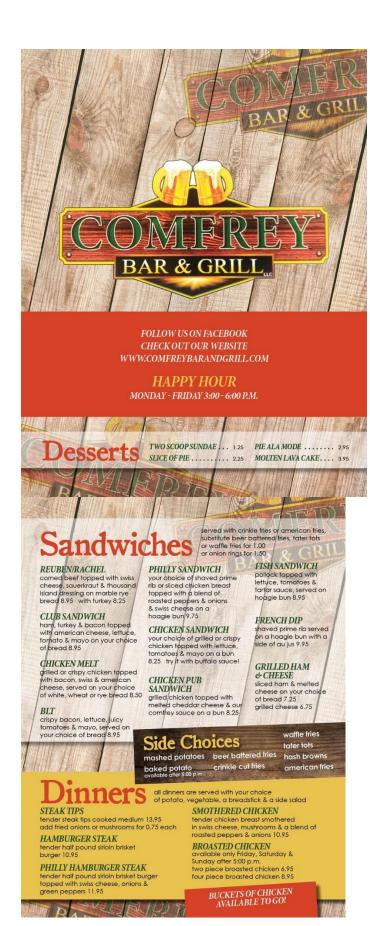

### **Chamber Member Food Options**

**American Legion** 

temporarily closed

https://www.facebook.com/American-Legion-Post-257-484589641641118/

<u>Comfrey Bar & Grill</u> carry out only for lunch and dinner https://www.facebook.com/Comfrey-Bar-Grill-231953886991369/

We are adjusting our hours during this forced situation. We are open 11am till 1pm and then again at 4pm till 9pm Monday though Saturday. I will update everyone near the end of the week as far as Sundays times.