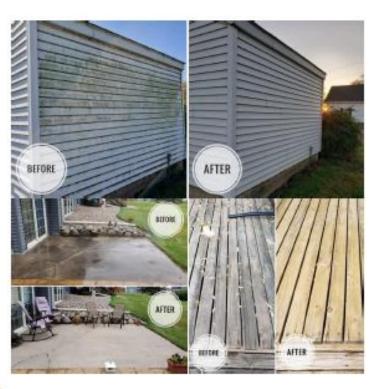

### MEMBER SPOTLIGHT

LUND POWER WASHING OPENED FOR BUSINESS IN MAY OF 2019.

WE PROVIDE MANY LEVELS OF CLEANING FOR YOUR HOME OR BUSINESS.

WE HAVE A WIDE VARIETY OF CLEANING SERVICES AVAILABLE INCLUDING SOFT WASHING AND PRESSURE WASHING OF VINYL SIDING, STUCCO, BRICK, SIDEWALKS, PAVERS, DRIVEWAYS, DECKS, ROOFS

AND MUCH MORE!

### Jordan Lund Owner

**Contact Information** 

Phone: 507-205-2580

Facebook: www.facebook.com/pg/LUNDWASHING

Email: Lundwashing@yahoo.com

Website: https://lund-power-washing.business.site/