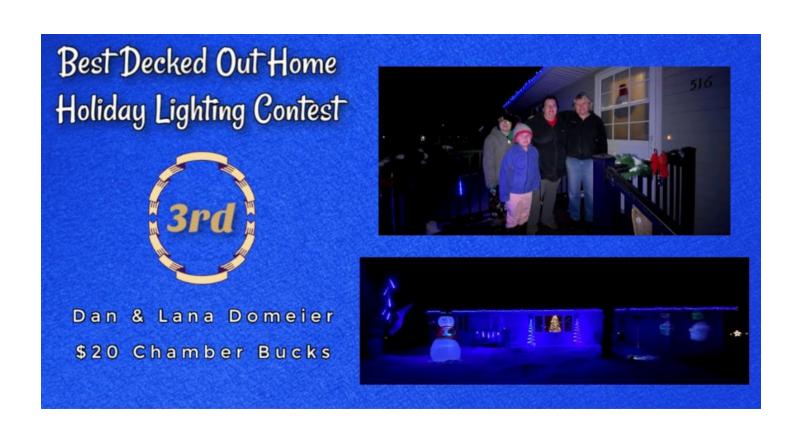

### Best Decked Out Home Holiday Lighting Contest

Nick & Raina Klisch \$50 Chamber Bucks