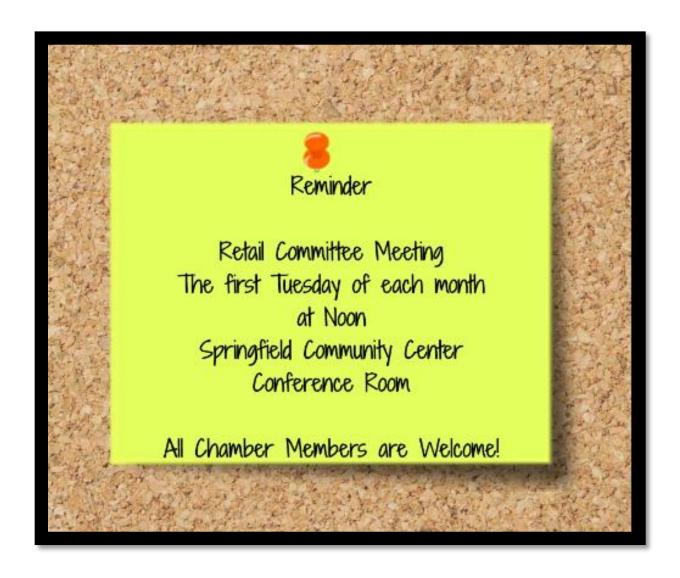

### CHAMBER CHATTER

### January 2020

January 15th - Annual Chamber Meeting Luncheon @ 12:10pm **RSVP By January 6th** 

February 24th - Spirit of Springfield/Business of the Year nominations due

\*Please share the Chamber Chatter Newsletter with your employees. The newsletter is also now available on the Chamber website at https://springfieldmnchamber.org/chamber-chatter/. It will also be posted on Facebook when the current newletter is available on the Chamber Website.